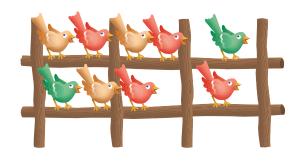

## **The Birds**

9 birds land on a fence. Some more come. Now there are 18 birds on the fence. How many birds came to the fence?

Max solved the problem. Answer the items below to check his thinking. Use pictures, words, or equations to explain.

2. MP.3 Explain Max says that he can use a doubles fact to solve this problem. Do you agree? Explain.

3. MP.4 Model How could Max have used words or drawings to show the problem?