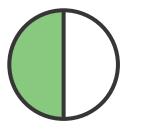

## Another Look! You can divide shapes into halves and fourths.

Each share is called a **half**. One **half** of the circle

is green.

Four **fourths** make one whole.

Each share is called a Out of the rectangle is green. One Out of the rectangle is blue.