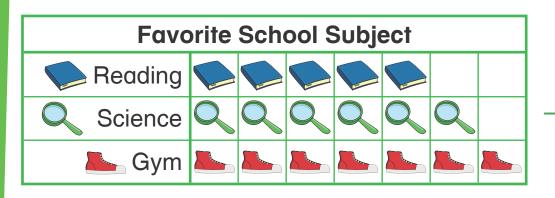

- **3.** How many students voted for reading as their favorite subject?
- **4.** Which is the favorite school subject?

5. Higher Order Thinking Write a question that can be answered by the picture graph. Then write an equation to match your question.

7. Assessment How many students voted in all?
18 17 12 11

**B** 

 $\bigcirc$ 

 $(\mathbf{A})$ 

 $\bigcirc$