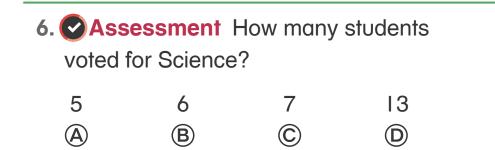

7. Assessment How many students voted in all?
18 17 12 11

**B** 

 $\bigcirc$ 

 $(\mathbf{A})$ 

 $\bigcirc$