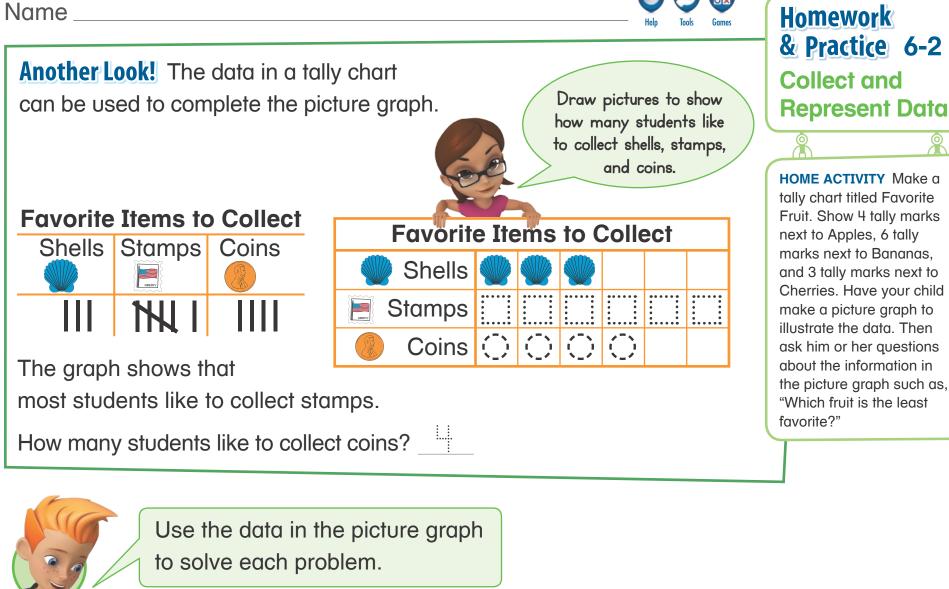

I. Write the items in order from the favorite item to the least favorite item.

favorite

least favorite **2.** The graph shows that \_\_\_\_\_ students in all like to collect shells, stamps, or coins.

Use the picture graph to solve each problem below.